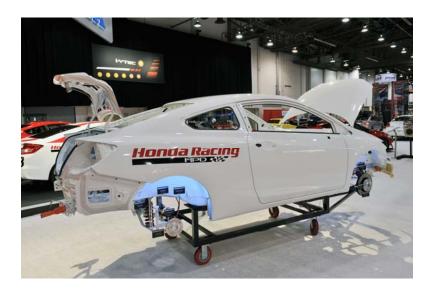

## Honda Civic Si Pirelli World Challenge TCA

Chassis Honda steel unibody, race prepared with 4130 D.O.M steel roll cage, and

OEM rear wing; racing seat, belts and quick-release steering wheel; on-

board fire suppression system

Weight 2,570 lbs. (no driver)

**Suspension** Competition suspension bushings and fittings; adjustable anti-roll bars;

competition adjustable dampers and springs

**Tires** Pirelli P-Zero spec racing tires (SCCA)

Continental spec racing tires (Grand-Am)

**Brakes** HPD brake pads, rotors, and competition brake lines

Fuel System Fuel Safe fuel cell

**Engine** Honda K24Z7 fuel-injected inline-4, transverse mounted; stock crankshaft

and connecting rods; forged pistons; competition radiator; competition

exhaust

Valve Train Stock

Electronics HPD-tuned Original Equipment ECU

**Drivetrain** Stock with HPD limited slip differential